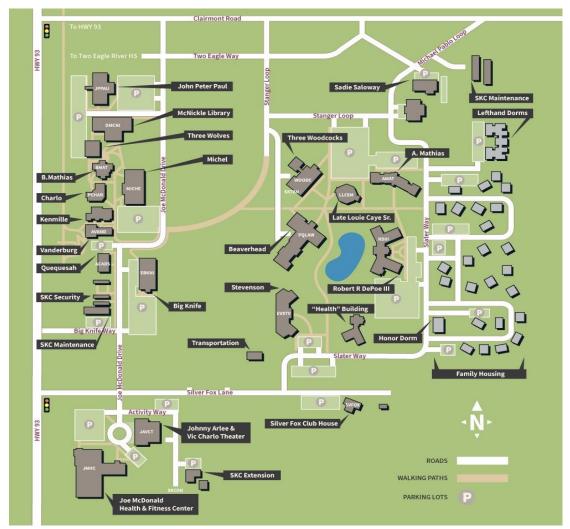

## Salish Kootenai College Instructional Facilities

Salish Kootenai College maintains 22 buildings, including 12 buildings that house the academic departments. Other buildings house student services, the D'Arcy McNickle Library, and student meeting spaces including a Student Union. The Joe McDonald Health Facility includes a full-size basketball court, a fitness center, and a kitchen/meeting area. Student housing includes single student and family housing. All buildings are designed to be compliant with accessibility regulations.

## Facilities

| Major Buildings | Square<br>Footage | Year Built or<br>Placed in Service | Departments<br>Housed                                            |
|-----------------|-------------------|------------------------------------|------------------------------------------------------------------|
| Alec Quequesah  | 4,000             | 1985<br>2012 (Remodeled)           | Department of Academic Success<br>Success Coaches, HiSET Program |
| Adeline Mathias | 11,850            | 2008 (Built)                       | Information Technology, Business<br>Department,<br>IT Services   |

| Major Buildings                       | Square<br>Footage  | Year Built or<br>Placed in Service                   | Departments<br>Housed                                                                                     |  |
|---------------------------------------|--------------------|------------------------------------------------------|-----------------------------------------------------------------------------------------------------------|--|
| Allied Health Building                |                    | 2023 (Built)                                         | Dental Assisting, Medical Assistin<br>Nursing                                                             |  |
| Baptiste Mathias                      | 3,522              | 1981 (Built)<br>2014 (Remodeled)                     | Salish Language Educator<br>Program, CALS                                                                 |  |
| Beaverhead                            | 26,000             | 2003 (Built)                                         | Forestry, Hydrology, Wildlife and<br>Fisheries,<br>General Science, Mathematics<br>Life Sciences          |  |
|                                       |                    | 2010 (Addition)                                      | Life Sciences                                                                                             |  |
| Big Knife                             | 13,650             | 1986 (Built)                                         | Administration<br>Business Office                                                                         |  |
|                                       |                    | 1990 (Purchased)                                     |                                                                                                           |  |
|                                       |                    | 2011<br>(Remodel/Addition)                           | Human Resources<br>Office of Institutional<br>Effectiveness                                               |  |
| Building Trades                       | 5,880              | 1980 (Built)                                         | Upward Bound & Talent Search                                                                              |  |
| Caye (Late Louis Caye)                | 2,800              | 2002 (Built)                                         |                                                                                                           |  |
| Charlo                                | 4,426              | 1980 (Built)<br>2009 (Remodeled)<br>2014 (Remodeled) | Psychology<br>Social Work                                                                                 |  |
| Child Care Center                     | 4,512              | 1993 (Purchase)<br>2003 (Remodeled)                  | Child Care Center                                                                                         |  |
| D'Arcy McNickle                       | 23,636             | 1987 (Built)<br>2010 (Addition)                      | Library, SKC Press                                                                                        |  |
| Extension Building                    | 2,201              | 2012                                                 | SKC Extension Service                                                                                     |  |
| Johnny Arlee/Victor<br>Charlo         | 7,000              | 2007 (Built)                                         | Theater                                                                                                   |  |
| John Peter Paul                       | 21,200             | 1991 (Built)                                         | Department of Academic<br>Success, Community Health<br>and Development, Business<br>Department            |  |
| Kenmille                              | 5,028              | 1980 (Built)<br>2004 (Remodeled)<br>2014 (Remodeled) | Health Promotion Practices<br>Program<br>Center for Prevention and<br>Wellness<br>SKC Foundation          |  |
| McDonald Health<br>Education Facility | 4,000<br>(fitness) | 2005 (Fitness<br>Center)                             | Health Education, Gymnasium                                                                               |  |
|                                       | 39,000<br>(gym)    | 2007 (Gymnasium)                                     | Camas Kitchen                                                                                             |  |
| Michel                                | 9,200              | 1985 (Built)<br>2017 (Rebuilt)                       | Liberal Arts, Writing Center,<br>Tribal Governance and<br>Administration, Tribal Historic<br>Preservation |  |
| NemK <sup>w</sup> inuntum             | 2,156              | 1997 (Acquired)<br>2015 (Rebuilt)                    | Heavy Equipment Program                                                                                   |  |
| Robert DePoe III                      | 12,900             | 2009 – 2016 (Built)                                  | Bookstore, Student Services,<br>Career Services, Financial Aid,                                           |  |

| Major Buildings           | Square<br>Footage | Year Built or<br>Placed in Service | Departments<br>Housed                                                                                                                             |
|---------------------------|-------------------|------------------------------------|---------------------------------------------------------------------------------------------------------------------------------------------------|
|                           |                   |                                    | Student Union, 2 classrooms                                                                                                                       |
| Silver Fox                |                   | 2001 (Built)                       | Recreation - Golf                                                                                                                                 |
| Stevenson Building        | 10,300            | 2012 (Built)                       | Education Division: Elementary<br>Education, Early Childhood<br>Education, Secondary Education –<br>Mathematics, Secondary<br>Education - Science |
| NemK <sup>w</sup> inuntum | 2,156             | 1997 (Acquired)<br>2015 (Rebuilt)  | Heavy Equipment Program                                                                                                                           |
| Three Woodcocks           | 9,500<br>2,400    | 2000 (Built)<br>2009 (Addition)    | Fine Arts<br>Media Design                                                                                                                         |
| Vanderburg                | 2,600             | 1985 (Built)<br>2016 (Rebuilt)     | SKC Clinic                                                                                                                                        |
| Student Housing           |                   |                                    |                                                                                                                                                   |
| Residence Hall            | 16,200            | 2007                               | Houses 40 residents in 4-student pods                                                                                                             |
| Family Student Housing    |                   | 1993 - 2002                        | Total building count provides 16<br>one-bedroom, 16 two-bedroom, 9<br>three-bedroom, and 14 four-<br>bedroom units.                               |
| Honors Dorm               | 4,192             | 2020                               | Houses 12 residents in 4-student pods                                                                                                             |