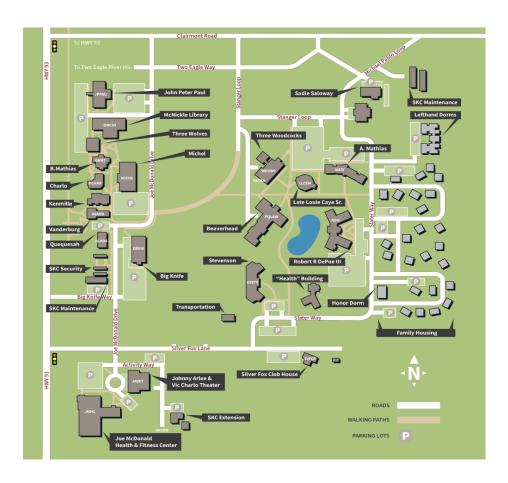

## Salish Kootenai College Instructional Facilities

Salish Kootenai College maintains 22 buildings, including 12 buildings that house the academic departments. Other buildings house student services, the D'Arcy McNickle Library, and other services. The Joe McDonald Health Facility includes a full-size basketball court, a fitness center, and a kitchen/meeting area. All buildings are designed to be compliant with accessibility regulations.

## **Facilities**

SKC has 22 major buildings as well as student housing facilities.

| Major Buildings | Square<br>Footage | Year Built or<br>Placed in Service | Departments<br>Housed                                         |
|-----------------|-------------------|------------------------------------|---------------------------------------------------------------|
| Alec Quequesah  | 4,000             | 1985<br>2012 (Remodeled)           | Department of Academic Success Success Coaches, HiSET Program |
| Adeline Mathias | 11,850            | 2008 (Built)                       | Information Technology, Business Department, IT Services      |

| Major Buildings                    | Square<br>Footage  | Year Built or<br>Placed in Service                   | Departments<br>Housed                                                                            |  |
|------------------------------------|--------------------|------------------------------------------------------|--------------------------------------------------------------------------------------------------|--|
| Baptiste Mathias                   | 3,522              | 1981 (Built)<br>2014 (Remodeled)                     | Salish Language Educator<br>Program, CALS                                                        |  |
| Beaverhead                         | 26,000             | 2003 (Built)                                         | Forestry, Hydrology, Wildlife and Fisheries, General Science, Mathematics Life Sciences          |  |
|                                    |                    | 2010 (Addition)                                      | Life Sciences                                                                                    |  |
| Big Knife                          | 13,650             | 1986 (Built)                                         | Administration                                                                                   |  |
|                                    |                    | 1990 (Purchased)                                     | Business Office                                                                                  |  |
|                                    |                    |                                                      | Human Resources                                                                                  |  |
|                                    |                    | 2011<br>(Remodel/Addition)                           | Office of Institutional Effectiveness                                                            |  |
| Building Trades                    | 5,880              | 1980 (Built)                                         | Upward Bound & Talent Search                                                                     |  |
| Caye (Late Louis Caye)             | 2,800              | 2002 (Built)                                         | SKC STEM Academy                                                                                 |  |
| Charlo                             | 4,426              | 1980 (Built)<br>2009 (Remodeled)<br>2014 (Remodeled) | Psychology<br>Social Work                                                                        |  |
| Child Care Center                  | 4,512              | 1993 (Purchase)<br>2003 (Remodeled)                  | Child Care Center                                                                                |  |
| D'Arcy McNickle                    | 23,636             | 1987 (Built)<br>2010 (Addition)                      | Library, SKC Press                                                                               |  |
| Extension Building                 | 2,201              | 2012                                                 | SKC Extension Service                                                                            |  |
| Johnny Arlee/Victor<br>Charlo      | 7,000              | 2007 (Built)                                         | Theater                                                                                          |  |
| John Peter Paul                    | 21,200             | 1991 (Built)                                         | Nursing, Dental Assisting, Medical Assisting Technology, Emergency Services                      |  |
| Kenmille                           | 5,028              | 1980 (Built)<br>2004 (Remodeled)<br>2014 (Remodeled) | Health Promotion Practices Program Center for Prevention and Wellness SKC Foundation             |  |
| McDonald Health Education Facility | 4,000<br>(fitness) | 2005 (Fitness<br>Center)                             | Health Education                                                                                 |  |
|                                    | 39,000<br>(gym)    | 2007 (Gymnasium)                                     | Camas Kitchen                                                                                    |  |
| Michel                             | 9,200              | 1985 (Built)<br>2017 (Rebuilt)                       | Liberal Arts, Writing Center, Tribal Governance and Administration, Tribal Historic Preservation |  |
| Robert DePoe III                   | 12,900             | 2009 – 2016 (Built)                                  | Bookstore, Student Services,<br>Career Services, Financial Aid,                                  |  |

| Major Buildings           | Square<br>Footage | Year Built or<br>Placed in Service | Departments<br>Housed                                                                                                                 |  |
|---------------------------|-------------------|------------------------------------|---------------------------------------------------------------------------------------------------------------------------------------|--|
|                           |                   |                                    | 2 classrooms                                                                                                                          |  |
| Silver Fox                |                   | 2001 (Built)                       | Recreation - Golf                                                                                                                     |  |
| Stevenson Building        | 10,300            | 2012 (Built)                       | Education Division: Elementary Education, Early Childhood Education, Secondary Education – Mathematics, Secondary Education - Science |  |
| NemK <sup>w</sup> inuntum | 2,156             | 1997 (Acquired)<br>2015 (Rebuilt)  | Heavy Equipment Program                                                                                                               |  |
| Three Woodcocks           | 9,500<br>2,400    | 2000 (Built)<br>2009 (Addition)    | Fine Arts<br>Media Design                                                                                                             |  |
| Vanderburg                | 2,600             | 1985 (Built)<br>2016 (Rebuilt)     | SKC Clinic                                                                                                                            |  |
| Student Housing           |                   |                                    |                                                                                                                                       |  |
| Residence Hall            | 16,200            | 2007                               | Houses 40 residents in 4-student pods                                                                                                 |  |
| Family Student Housing    |                   | 1993 - 2002                        | Total building count provides 16 one-bedroom, 16 two-bedroom, 9 three-bedroom, and 14 fourbedroom units.                              |  |
| Honors Dorm               | 4,192             | 2020                               | Houses 12 residents in 4-student pods                                                                                                 |  |